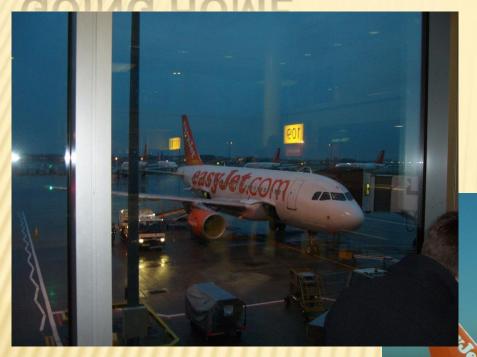

N**

Brighton Pier Brighton Wheel





#### TRIP TO EASTBOURNE





### **ROTTINGDEAN AND MARINA**



# CASTLE AND BREWERY IN LEWES



## **VISITING LONDON**

Big Ben London Eye



#### POURTSMOUNTH AND CHICHESTER



Catedral in Chichester

#### historic dockyard



## **SEVEN SISTERS**

#### Beautiful chalk cliffs





# ARUNDEL



castle

cathedral

#### THE CENTER OF BRIGHTON



Royal Pavilion

#### **Clock Tower**



### TRAVELLING BY TRAIN



# **BRIGHTON AT NIGHT**





# LOTS OF SHOPS AND RESTAURANTS





### HISTORIC BUILDINGS



# THERE ARE A LOT OF CHURCHES







# **BLOOMING ENGLAND**



### RELAXATION ON THE BEACH



#### sunbathing and swimming



### TRADITIONAL ENGLISH FOOD





### **OUR HOST FAMILY**



# .....AND THEIR DARLING

Teddy - the tomcat



#### **GOING HOME**



departure from Gatwick

landing in Prague